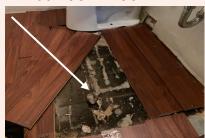

#### 3.0 PICTURES OF ASBESTOS MATERIALS

Front Transite Soffit

Side Transite Soffit

Front Transite Soffit

**Parapet Wall MD-17** 

Parapet Wall MD-17

**Bathroom Floor MD-7** 

Asbestos Survey Melanie's Diner 2555 Goodman Road Horn Lake MS

#### Legend

**ACM** = "Asbestos contained material" (Indentified in **RED** bold lettering)

NAD = "No asbestos detected"

MD = "Melanie's Diner - 2555 Goodman Road W Horn Lake MS 38637"

| Sample No.         | Description                   | Location                           |  |
|--------------------|-------------------------------|------------------------------------|--|
| MD-01              | Black underlayment            | Under wood laminate / serving area |  |
| MD-02              | Joint compound / Drywall      | Kitchen wall                       |  |
| MD-03              | Ceiling tile with slash marks | Kitchen                            |  |
| MD-04              | Ceiling tile with dot marks   | kitchen                            |  |
| MD-05              | Joint compound / Drywall      | Dining area near front wall        |  |
| MD-06              | Brick and mortar              | Exterior wall / Back corner        |  |
| MD-07-ACM          | Floor tile 3% / Mastic 7%     | Bathroom                           |  |
| MD-08              | Backing underlayment          | Bathroom                           |  |
| MD-09              | Base vinyl                    | Front storage room                 |  |
| MD-10              | Ceiling material              | Back storage room                  |  |
| MD-11              | Exterior window caulking      | Front window                       |  |
| MD-12              | Black ground flashing         | Bottom brick and drive             |  |
| <b>MD-13 - ACM</b> | Transite paneling 20%         | Exterior Soffit                    |  |
| MD-14              | Built up roofing              | Roof                               |  |
| MD-15              | Perimeter flashing            | Roof                               |  |
| MD-16              | Penitration flashing          | Roof                               |  |
| <b>MD-17 - ACM</b> | Transite paneling – 20%       | Roof / Parapet wall                |  |
| MD-18              | Built up roofing              | Roof / Top layer                   |  |
| MD-19              | Built up roofing              | Roof / Bottom layer                |  |
| MD-20              | Penetration flashing          | Roof                               |  |

#### MD-07 - Bathroom - Tan Floor tile / Black Floor Mastic

If these materials are found anywhere else in the building. Treat and handle it as an asbestos contained material (ACM).