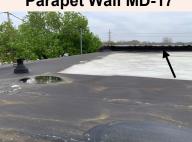

#### 3.0 PICTURES OF ASBESTOS MATERIALS

Front Transite Soffit

Side Transite Soffit

Front Transite Soffit

**Parapet Wall MD-17** 

Parapet Wall MD-17

**Bathroom Floor MD-7** 

Asbestos Survey Melanie's Diner 2555 Goodman Road Horn Lake MS

#### Legend

**ACM** = "Asbestos contained material" (Indentified in **RED** bold lettering)

NAD = "No asbestos detected"

MD = "Melanie's Diner - 2555 Goodman Road W Horn Lake MS 38637"

| Sample No.         | Description                   | Location                           |  |
|--------------------|-------------------------------|------------------------------------|--|
| MD-01              | Black underlayment            | Under wood laminate / serving area |  |
| MD-02              | Joint compound / Drywall      | Kitchen wall                       |  |
| MD-03              | Ceiling tile with slash marks | Kitchen                            |  |
| MD-04              | Ceiling tile with dot marks   | kitchen                            |  |
| MD-05              | Joint compound / Drywall      | Dining area near front wall        |  |
| MD-06              | Brick and mortar              | Exterior wall / Back corner        |  |
| MD-07-ACM          | Floor tile 3% / Mastic 7%     | Bathroom                           |  |
| MD-08              | Backing underlayment          | Bathroom                           |  |
| MD-09              | Base vinyl                    | Front storage room                 |  |
| MD-10              | Ceiling material              | Back storage room                  |  |
| MD-11              | Exterior window caulking      | Front window                       |  |
| MD-12              | Black ground flashing         | Bottom brick and drive             |  |
| <b>MD-13 - ACM</b> | Transite paneling 20%         | Exterior Soffit                    |  |
| MD-14              | Built up roofing              | Roof                               |  |
| MD-15              | Perimeter flashing            | Roof                               |  |
| MD-16              | Penitration flashing          | Roof                               |  |
| <b>MD-17 - ACM</b> | Transite paneling – 20%       | Roof / Parapet wall                |  |
| MD-18              | Built up roofing              | Roof / Top layer                   |  |
| MD-19              | Built up roofing              | Roof / Bottom layer                |  |
| MD-20              | Penetration flashing          | Roof                               |  |

#### MD-13 - Ext. Soffit / MD-17 - Roof Parapet Wall - Transite Paneling

If this material is found anywhere else inside or outside the building. Treat and handle it as an asbestos contained material (ACM).