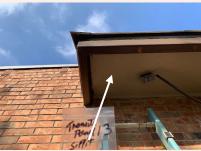

#### 3.0 PICTURES OF ASBESTOS MATERIALS

Front Transite Soffit

Side Transite Soffit

Front Transite Soffit

**Parapet Wall MD-17** 

Parapet Wall MD-17

**Bathroom Floor MD-7** 

Asbestos Survey Melanie's Diner 2555 Goodman Road Horn Lake MS

#### MD-13 - Ext. Soffit / MD-17 - Roof Parapet Wall - Transite Paneling

If this material is found anywhere else inside or outside the building. Treat and handle it as an asbestos contained material (ACM).