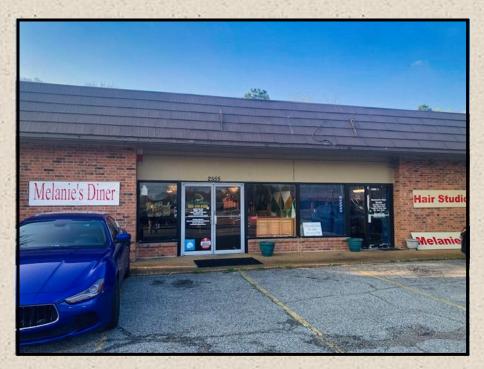

# PROJECT Melanie's Diner 2555 Goodman Road, W Horn Lake MS 38637

PREPARED FOR
ENGINEERING PLUS, INC.
1724B 23RD AVE.MERIDIAN, MS 39301

PREPARED BY
AIR ENVIRONMENTAL
3404 CAMELLIA CIRCLE, COLUMBUS, MS 39705

#### 1.0 Purpose

On March 23, 2024, Air Environmental was retained by Mr. Lucas Leeper to perform an asbestos inspection located at the Melanie's Diner Building, 2555 Goodman Road W Horn Lake MS 38637. The objective of this survey is to test materials for asbestos.