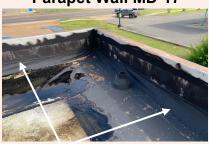

#### 3.0 PICTURES OF ASBESTOS MATERIALS

Front Transite Soffit

Side Transite Soffit

Front Transite Soffit

**Parapet Wall MD-17** 

Parapet Wall MD-17

**Bathroom Floor MD-7** 

Asbestos Survey Melanie's Diner 2555 Goodman Road Horn Lake MS

#### Legend

**ACM** = "Asbestos contained material" (Indentified in **RED** bold lettering)

NAD = "No asbestos detected"

MD = "Melanie's Diner - 2555 Goodman Road W Horn Lake MS 38637"

| Sample No.         | Description                   | Location                           |  |
|--------------------|-------------------------------|------------------------------------|--|
| MD-01              | Black underlayment            | Under wood laminate / serving area |  |
| MD-02              | Joint compound / Drywall      | Kitchen wall                       |  |
| MD-03              | Ceiling tile with slash marks | Kitchen                            |  |
| MD-04              | Ceiling tile with dot marks   | kitchen                            |  |
| MD-05              | Joint compound / Drywall      | Dining area near front wall        |  |
| MD-06              | Brick and mortar              | Exterior wall / Back corner        |  |
| MD-07-ACM          | Floor tile 3% / Mastic 7%     | Bathroom                           |  |
| MD-08              | Backing underlayment          | Bathroom                           |  |
| MD-09              | Base vinyl                    | Front storage room                 |  |
| MD-10              | Ceiling material              | Back storage room                  |  |
| MD-11              | Exterior window caulking      | Front window                       |  |
| MD-12              | Black ground flashing         | Bottom brick and drive             |  |
| <b>MD-13 - ACM</b> | Transite paneling 20%         | Exterior Soffit                    |  |
| MD-14              | Built up roofing              | Roof                               |  |
| MD-15              | Perimeter flashing            | Roof                               |  |
| MD-16              | Penitration flashing          | Roof                               |  |
| <b>MD-17 - ACM</b> | Transite paneling – 20%       | Roof / Parapet wall                |  |
| MD-18              | Built up roofing              | Roof / Top layer                   |  |
| MD-19              | Built up roofing              | Roof / Bottom layer                |  |
| MD-20              | Penetration flashing          | Roof                               |  |

#### MD-13 - Ext. Soffit / MD-17 - Roof Parapet Wall - Transite Paneling

If this material is found anywhere else inside or outside the building. Treat and handle it as an asbestos contained material (ACM).