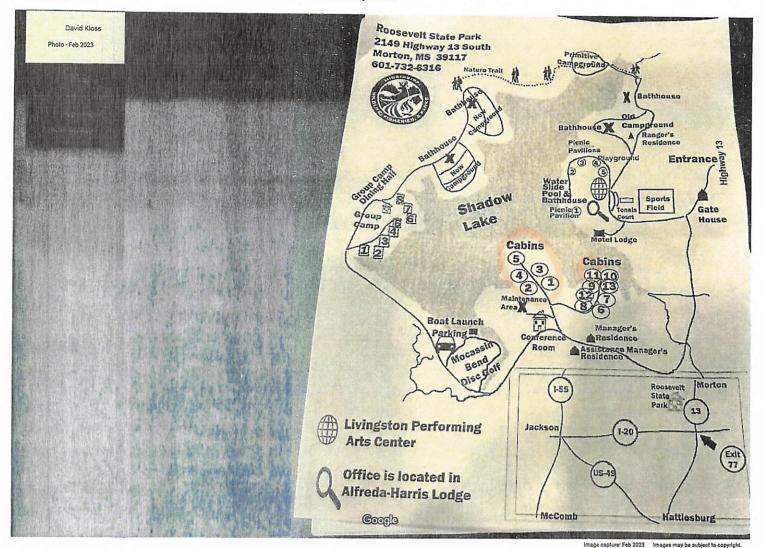

## MISSISSIPPI ASBESTOS DEMOLITION/RENOVATION NOTIFICATION FORM

Mail notification to: MDEQ Asbestos and Lead Branch, 515 E. Amite Street, Jackson, MS 39201

| MDEQ Use Only:                                                                                                                                                                | Postmark (mail only)                                                    |                | Date Received 2/20/2025   |                              | Al Number          |  |  |  |  |
|-------------------------------------------------------------------------------------------------------------------------------------------------------------------------------|-------------------------------------------------------------------------|----------------|---------------------------|------------------------------|--------------------|--|--|--|--|
|                                                                                                                                                                               | I. Type of Notification (O=Original R=Revised C=Canceled A= Annual),. R |                |                           |                              |                    |  |  |  |  |
| II. TYPE OF OPERATION (D=Demo O= Ordered Demo R=Renovation E=Emer. Renovation): R                                                                                             |                                                                         |                |                           |                              |                    |  |  |  |  |
| III. FACILITY DESCRIPTION (Include building name, number and floor or room number): living rm & ext windows                                                                   |                                                                         |                |                           |                              |                    |  |  |  |  |
| Bldg. Name: Cabin 5 See site map attached.                                                                                                                                    |                                                                         |                |                           |                              |                    |  |  |  |  |
| Address: Upper Loop Rd                                                                                                                                                        |                                                                         |                |                           |                              |                    |  |  |  |  |
| City: Morton                                                                                                                                                                  |                                                                         | State: MS      |                           | <sub>Zip:</sub> 39117        |                    |  |  |  |  |
| Site Location: Upper Loop Rd                                                                                                                                                  |                                                                         |                |                           | <sub>Tel:</sub> 601-732-6316 |                    |  |  |  |  |
| Building Size: 1,000 S/f +\-                                                                                                                                                  |                                                                         | # of Floors: 1 |                           | Age in Years: 60 +\-         |                    |  |  |  |  |
| Present Use: Vacant                                                                                                                                                           |                                                                         |                |                           | ital                         |                    |  |  |  |  |
| IV. FACILITY INFORMATION (Identify owner, asbestos removal contractor, and other operator)                                                                                    |                                                                         |                |                           |                              |                    |  |  |  |  |
| OWNER NAME: MDWFP                                                                                                                                                             |                                                                         |                |                           |                              |                    |  |  |  |  |
| Address: 1505 Eastover Dr                                                                                                                                                     |                                                                         |                |                           |                              |                    |  |  |  |  |
| City: Jackson                                                                                                                                                                 |                                                                         | State: MS      |                           | <sub>Zip:</sub> 39211        |                    |  |  |  |  |
| Contact: Lynn Posey                                                                                                                                                           |                                                                         |                |                           | Tel: 601-432-2400            |                    |  |  |  |  |
| ASBESTOS REMOVAL CONTRACTOR: Jeff Evans, Inc d/b/a Eagle Construction                                                                                                         |                                                                         |                |                           |                              |                    |  |  |  |  |
| Address: 1450 Old Brandon Rd                                                                                                                                                  |                                                                         |                |                           |                              |                    |  |  |  |  |
| City: Flowood State: MS                                                                                                                                                       |                                                                         | State: MS      | Zip: 39232                |                              |                    |  |  |  |  |
| Contact: Chuck Womack                                                                                                                                                         |                                                                         |                |                           | Tel: 601-940-5411            |                    |  |  |  |  |
| Certification Number: ABC-1799                                                                                                                                                |                                                                         |                | Expiration Date: 3/4/2023 |                              |                    |  |  |  |  |
| OTHER OPERATOR: Mills Contracting                                                                                                                                             |                                                                         |                |                           |                              |                    |  |  |  |  |
| Address: 1085 Gluckstadt Rd Bldg 300                                                                                                                                          |                                                                         |                |                           |                              |                    |  |  |  |  |
| <sub>City:</sub> Madison                                                                                                                                                      | State: MS                                                               |                |                           | Zip: 39110                   |                    |  |  |  |  |
| Contact: Matt Mills                                                                                                                                                           |                                                                         |                |                           | <sub>Tel:</sub> 601-842-6216 |                    |  |  |  |  |
| V. WAS SITE INSPECTED TO DETERMINE PRESENCE OF ASBESTOS? (Yes/No): Yes                                                                                                        |                                                                         |                |                           |                              |                    |  |  |  |  |
| WAS ASBESTOS PRESENT? (Yes/No): Yes Ins                                                                                                                                       |                                                                         |                | Inspection                | ection Date: 11-19-24        |                    |  |  |  |  |
| Inspector: Willie Nester Certification Number: ABI2244 Expiration Date: 1-24-25                                                                                               |                                                                         |                |                           |                              |                    |  |  |  |  |
| VI. SUSPECT MATERIALS SAMPLED AND PROCEDURES USED TO DETECT THE PRESENCE OF ASBESTOS MATERIAL:                                                                                |                                                                         |                |                           |                              |                    |  |  |  |  |
| PLM - linoluem, vct, cove base, sheetrock walls, ceiling tiles, carpet adhesive, door-window caulk, stucco, built-up roofing, roof insulation, roof deck, ext. brick & mortar |                                                                         |                |                           |                              |                    |  |  |  |  |
| , 2 2 3, · · · · · · · · · · · · · · · · · ·                                                                                                                                  |                                                                         |                |                           |                              |                    |  |  |  |  |
| VII. QUANTITY OF RACM TO BE REMOVED: 500 s/f of flooring & 100 l/f of caulking                                                                                                |                                                                         |                |                           |                              |                    |  |  |  |  |
|                                                                                                                                                                               |                                                                         |                |                           |                              | omnonente (CLLET): |  |  |  |  |
| Pipes (LN FT): Surface Area (SQ FT): Volume of Facility Components (CU FT):                                                                                                   |                                                                         |                |                           |                              |                    |  |  |  |  |
| VIII. QUANTITY OF NONFRIABLE ASBESTOS NOT REMOVED:  Category I:  Category II:                                                                                                 |                                                                         |                |                           |                              |                    |  |  |  |  |
| IX. SCHEDULED DATES ASBESTOS REMOVAL (MM/DD/YY) Start: 2-25-25  Complete: 3-10-25                                                                                             |                                                                         |                |                           |                              |                    |  |  |  |  |
| x. scheduled dates demo/renovation (MM/DD/YY) Start: 3-10-25  Complete: 8-80-25                                                                                               |                                                                         |                |                           |                              |                    |  |  |  |  |