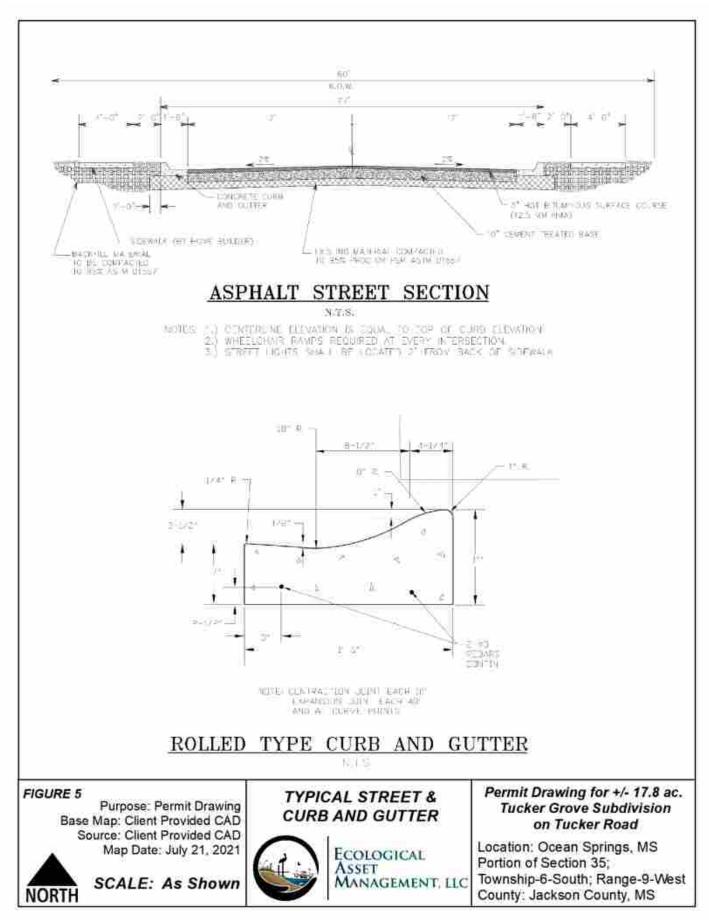

Best management practices will be used throughout construction to prevent sediment from leaving the site. The road design will incorporate curb and gutter with underground storm drains. Construction storm water also be treated by two detention pond ponds.