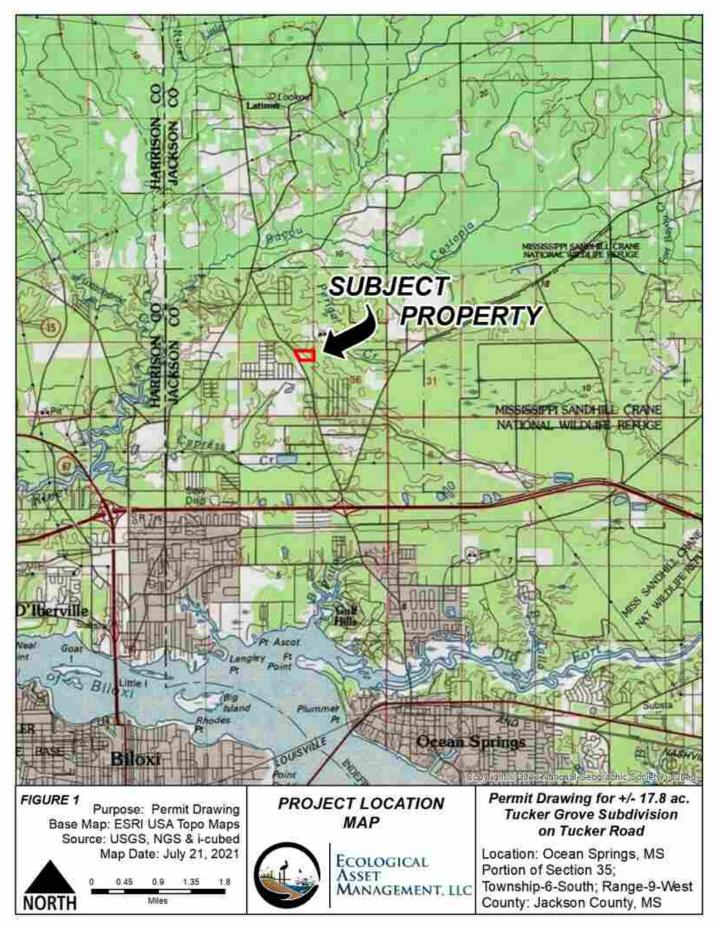

#### **NARRATIVE OF PROJECT**

This project will be a detached single family residential subdivision located on 17.5 acres of property. It is located at the northeast corner of Section 35, Township 6 South, Range 9 West, Harrison County. Generally, the project is located 2.16 miles north of Interstate 10 on the east side of Tucker Road.