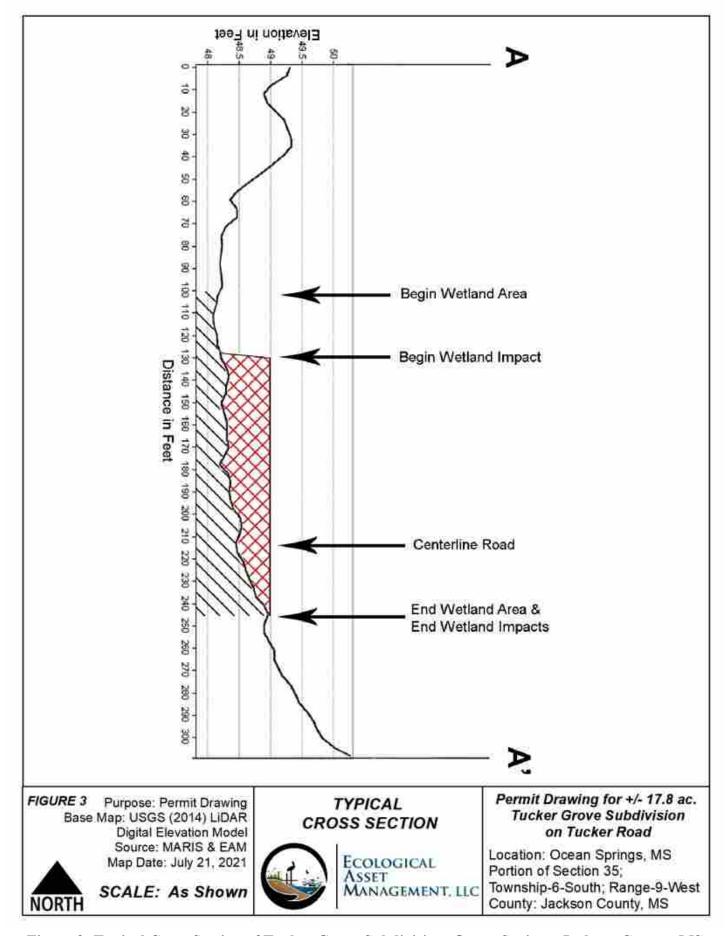

Best management practices will be used throughout construction to prevent sediment from leaving the site. The road design will incorporate curb and gutter with underground storm drains. Construction storm water also be treated by two detention pond ponds.