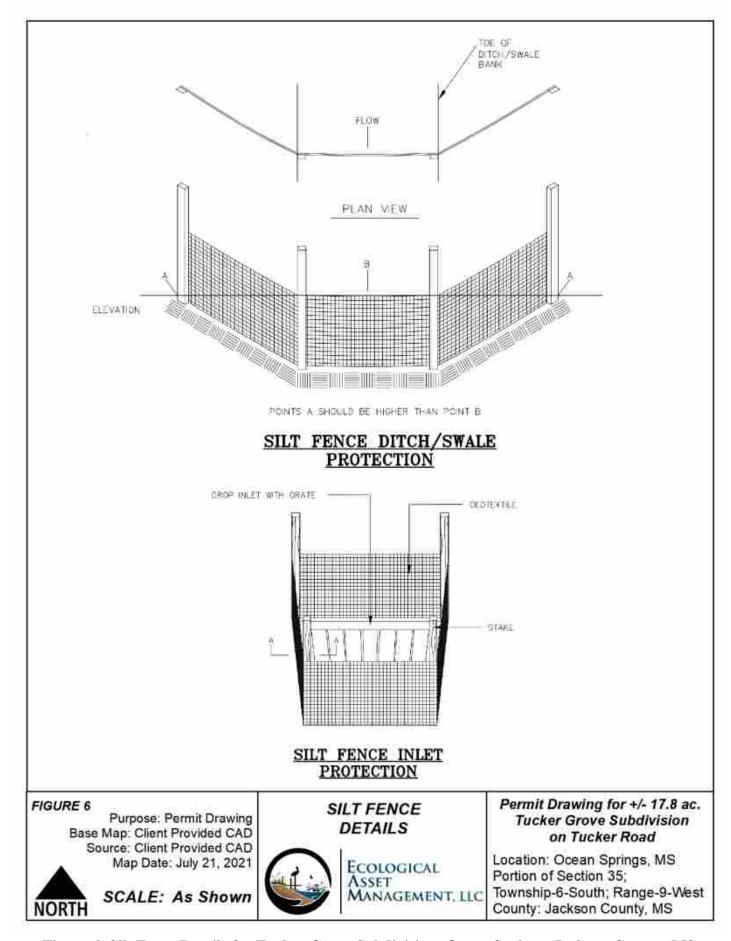

Best management practices will be used throughout construction to prevent sediment from leaving the site. The road design will incorporate curb and gutter with underground storm drains. Construction storm water also be treated by two detention pond ponds.