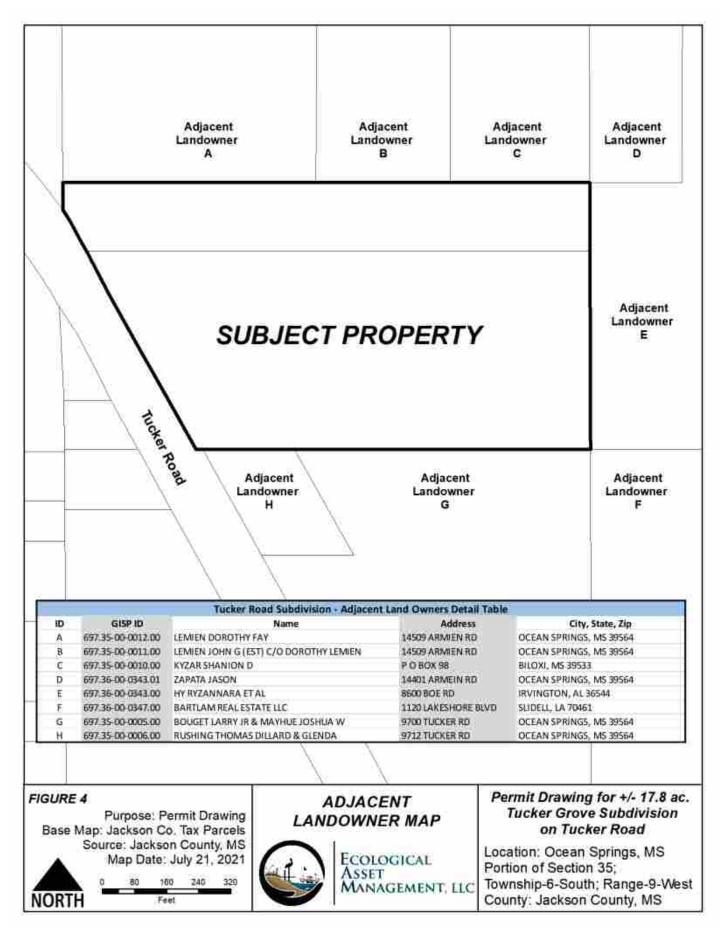

#### **NARRATIVE OF PROJECT**

This project will be a detached single family residential subdivision located on 17.5 acres of property. It is located at the northeast corner of Section 35, Township 6 South, Range 9 West, Harrison County. Generally, the project is located 2.16 miles north of Interstate 10 on the east side of Tucker Road.

Best management practices will be used throughout construction to prevent sediment from leaving the site. The road design will incorporate curb and gutter with underground storm drains. Construction storm water also be treated by two detention pond ponds.