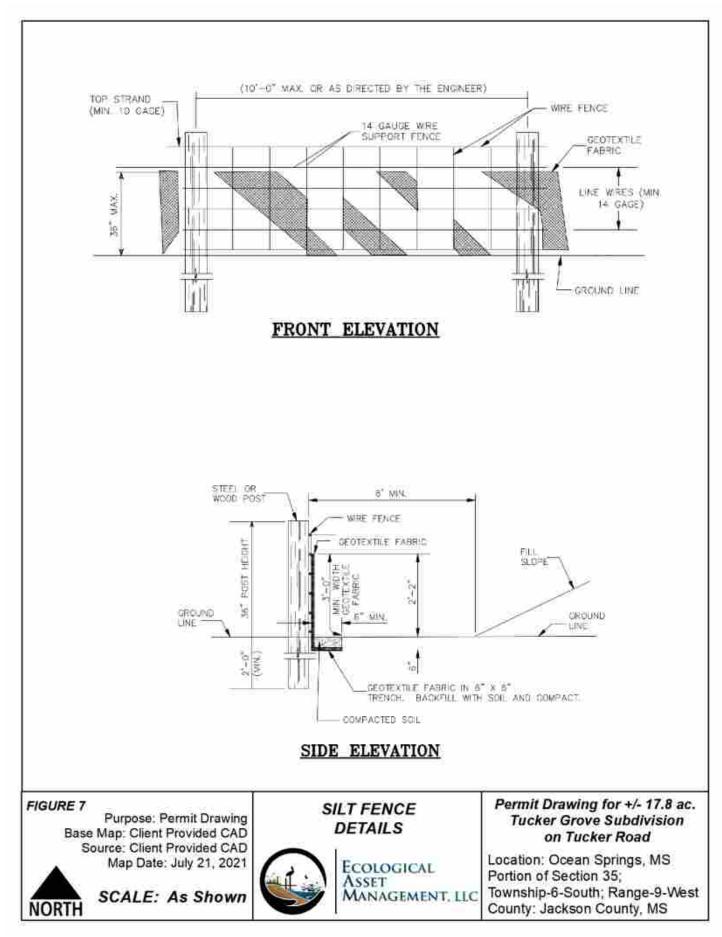

Best management practices will be used throughout construction to prevent sediment from leaving the site. The road design will incorporate curb and gutter with underground storm drains. Construction storm water also be treated by two detention pond ponds.