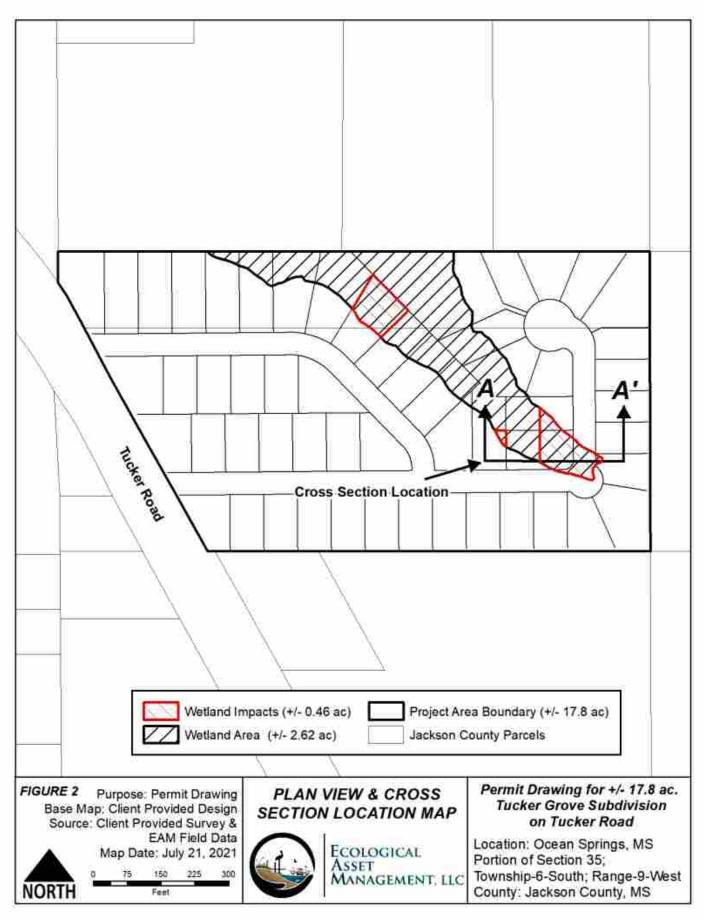

#### **NARRATIVE OF PROJECT**

This project will be a detached single family residential subdivision located on 17.5 acres of property. It is located at the northeast corner of Section 35, Township 6 South, Range 9 West, Harrison County. Generally, the project is located 2.16 miles north of Interstate 10 on the east side of Tucker Road.

Best management practices will be used throughout construction to prevent sediment from leaving the site. The road design will incorporate curb and gutter with underground storm drains. Construction storm water also be treated by two detention pond ponds.