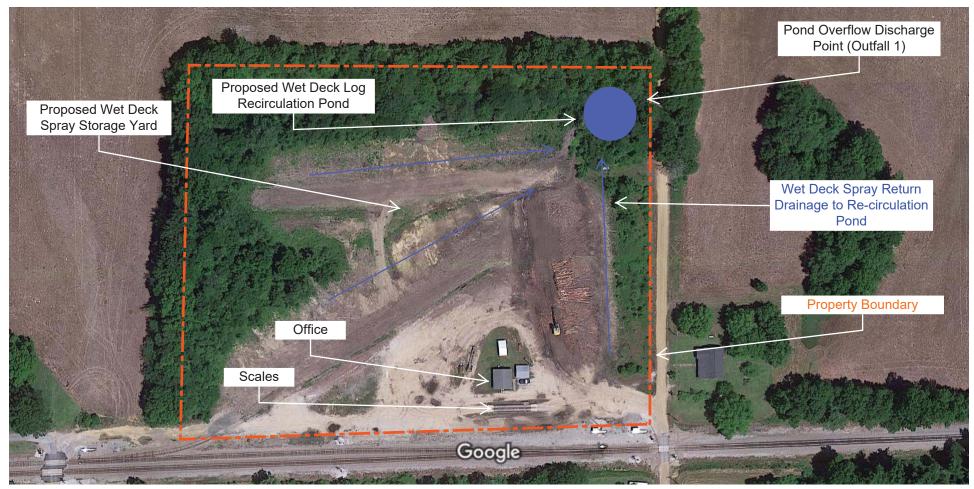

#### Johnson Timber Company Gattman Wood Yard

50 ft 💶

### Detailed Site Map (Wet Deck Log Spray General Permit ACT 2 S-1(3)

Office of the Secretary of State Jackson, Mississippi