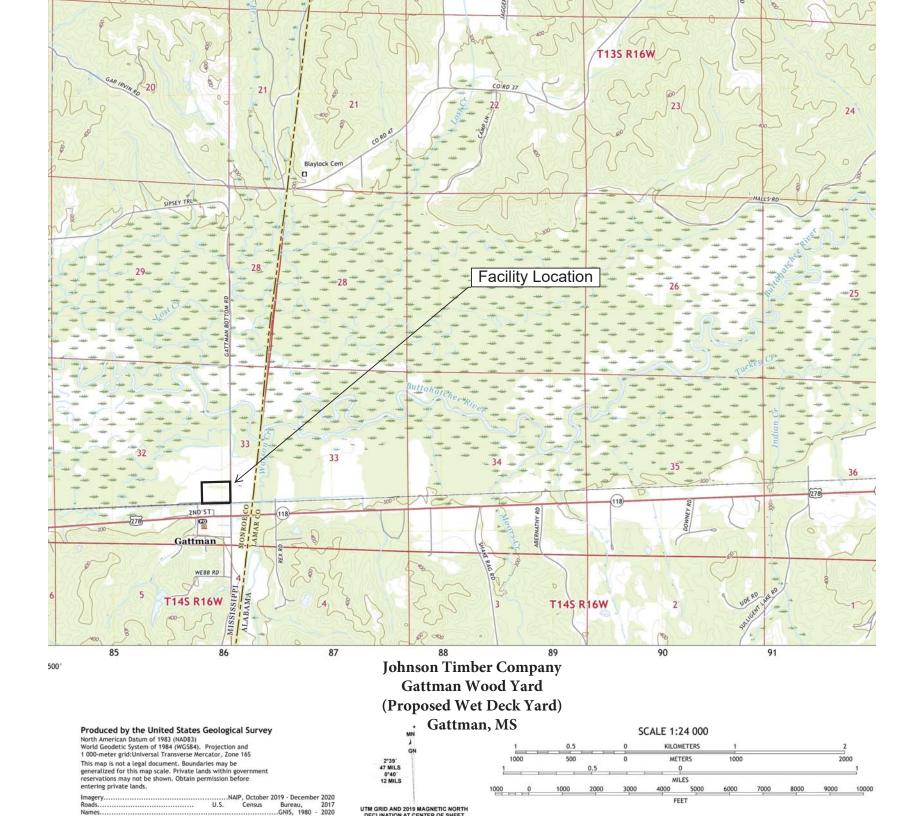

#### Johnson Timber Company Gattman Wood Yard

50 ft 💶

### Detailed Site Map (Wet Deck Log Spray General Permit ACT 2 S-1(3)

Office of the Secretary of State Jackson, Mississippi