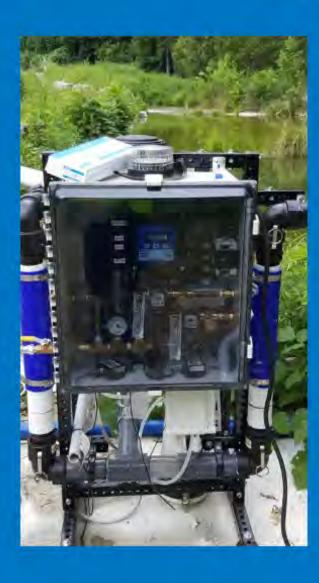

#### CO<sub>2</sub> pH Control and Process Tank System to treat Concrete Washout 18" Opening w/ Lid 475 Gal Square Concrete Cone Tank Washout 1.5" Ball Valve C Water Return Hose 1.5" Dla. (25ft max.) Water Inlet1.5" Ball Settled solids sit Valve at the bottom of the tank and are drained out by the valve and into the Filter Bag Bag CO<sub>2</sub> pH Control System CO<sub>2</sub> Gas Sludge Drain Straps Regulator Operation Switch "Cont. Run" "Off" "Timed Run" Ball Valve Sump or container that collects Inlet Hose 1.5" Dla. washout water (12ft max.) Settled Sollds drain into Filter CO<sub>2</sub> Gas Sump Pump with bag at end of float valve to fill treatment cycle Poly Tank with Concrete Washout 72" AMT Circulation 🚡 Pump Sump Pump to drain tank or add bottom Applied Technology Systems, Inc. Porta-Pit-AMT port and valve with 52"W x 45"D To Reuse Circulation hose to drain Cart Mount CO<sub>2</sub> pH Control System x 40" H Pump residual water Date: 4/5/23 Drawn By: Howard Obman Scale: Drawing # 4/23-1389

### THE ATSI CO2 SYSTEM

#### Carbon Dioxide Systems for every application

We can provide a wide variety of system options depending on your specific application to neutralize concrete washout water. We have systems designed specifically for ready mix, precast, job site, hydrodemolition, potable and wastewater treatment. These systems are very affordable with a base system price of below \$10,000.

### Small footprint and designed for outdoor service

The ATSI CO2 system has a compact design of approx  $2 \text{ ft} \times 2 \text{ ft} \times 4 \text{ ft}$ . The combination of the CO2 gas cylinder and system can fit into a very small area at the back end of the final pit. The total weight is about 85 lbs and can be easily mounted next to a pit. In addition, the small size makes it an ideal system for mounting on a trailer or pickup and used at various sites. The control panel is NEMA 4X and the system is designed to work outdoors.