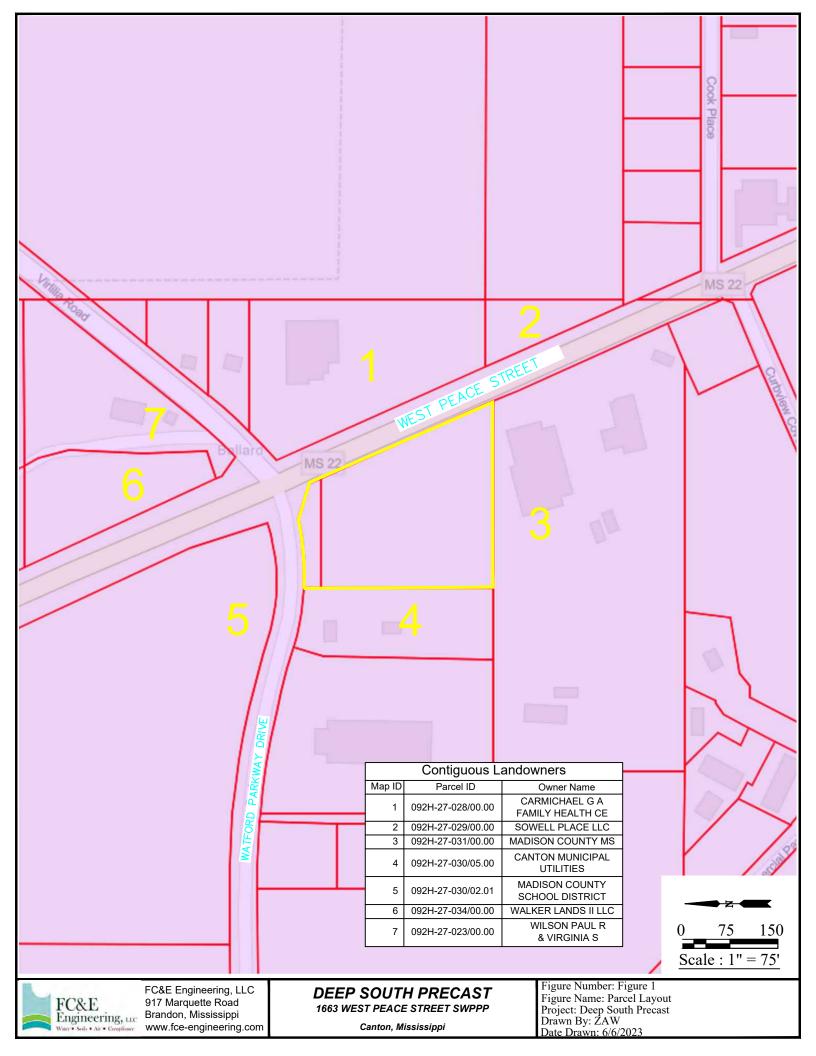

(See ACT 2, Condition S-2 of General Permit for Notification Requirements)

| Certified Mail No.:  Company Name: (as registered with the MS Secretary of State) |                                                                      | Date mailed:        |                                   |                             |
|-----------------------------------------------------------------------------------|----------------------------------------------------------------------|---------------------|-----------------------------------|-----------------------------|
|                                                                                   |                                                                      | Coverage No.: MSG11 |                                   |                             |
|                                                                                   |                                                                      | tate)               | (if currently permitted facility) |                             |
| located at                                                                        |                                                                      | ,                   | , <u></u>                         | County, MS                  |
|                                                                                   | Physical Street Address                                              | City                | County                            |                             |
| is proposin                                                                       | g to:                                                                |                     |                                   |                             |
| const                                                                             | truct and operate a new ready-r                                      | mix concrete        | facility.                         |                             |
|                                                                                   | truct or modify air emission sou<br>letic minor facility afterwards. | rce(s) and is       | currently a synthetic minor       | r facility or will become a |
| add a                                                                             | additional process wastewater o                                      | outfalls.           |                                   |                             |

This letter is to provide you notification of the proposed project and to provide you an opportunity to comment regarding environmental concerns about the project. The Mississippi Department of Environmental Quality (MDEQ) only has legal authority to consider environmental issues specified in the applicable laws and regulations. MDEQ does not have legal authority to consider matters outside of its jurisdiction; thus, comments regarding zoning, impacts, or other non-environmental related comments should be directed to the local zoning and planning authorities.